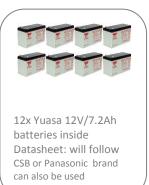

## **PowerWalker Battery Pack**

For PowerWalker VFI 1500RT, 2000RT LCD

8pcs. of 12V/7.2Ah batteries inside battery pack

Increase backup time autonomy

Connection cable inside package content

Item-No. 10120536

## **Product Details**

| Connector type    | ANEN (Anderson)                  |
|-------------------|----------------------------------|
| Battery type/qty. | 8x 12V/7.2Ah                     |
| String Voltage    | 48V                              |
| Dimensions        | 436 x 438 x 86.5 mm              |
| Weight            | 27.50kg                          |
| Package Content   |                                  |
| Package Content   | Battery Pack, installation guide |
| Logistic Data     |                                  |
| Dimension/Giftbox | 545x545x230mm                    |
| Weight/Giftbox    | 29.12kg                          |
| Item Number       | 10120536                         |
| EAN               | 4260074974652                    |
| Warranty          | 24 Months                        |
|                   |                                  |