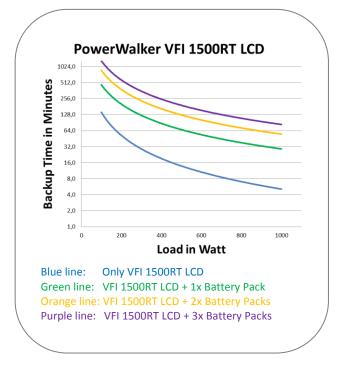

On 2<sup>nd</sup> page you will find detailed runtime curve's

Supports following models:

VFI Series: VFI 1500RT LCD, VFI 2000RT LCD

## *Blue Walker* Product Information

**Runtime Curve's** 

Version: EN 20/06/2014 We reserve the right for technical changes and mistakes