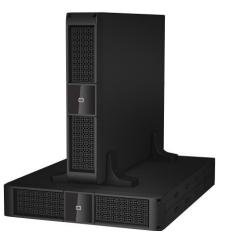

## *BlueWalker* Product Information

## **PowerWalker Battery Pack**

For PowerWalker VFI 1500RT, 2000RT LCD

8pcs. of 12V/7.2Ah batteries inside battery pack

Increase backup time autonomy

Connection cable inside package content

Item-No. 10120536

With this battery pack you can increase backup time for your connected equipment. Connection will be established by just one ANEN cable which is already fixed at Battery Pack. If you later see demand to increase again backup time you can connect another battery pack to the second battery connector on rear panel of battery pack.