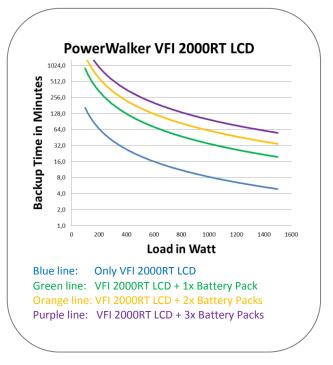

On 2<sup>nd</sup> page you will find detailed runtime curve's

Supports following models:

VFI Series: VFI 1500RT LCD, VFI 2000RT LCD

## *Blue Walker* Product Information

**Runtime Curve's** 

Version: EN 20/06/2014 We reserve the right for technical changes and mistakes